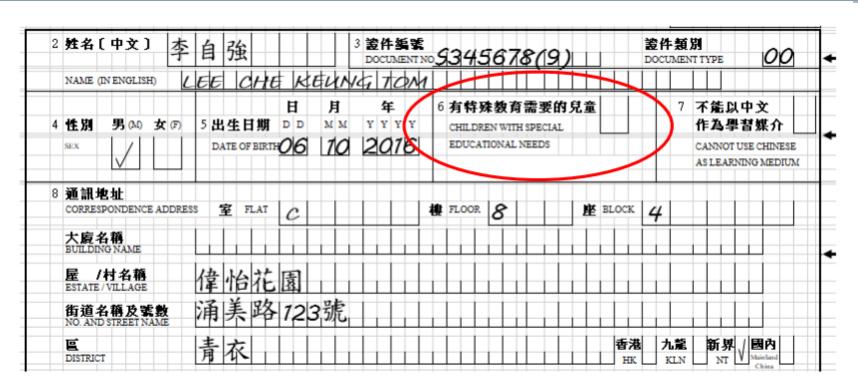

|                                                               |
| 屋・/村名稱<br>ESTATE/VILLAGE              | 偉怡花園 , , ,                                      |                                                      |                                                               |
| <b>街道名稱及號數</b><br>NO. AND STREET NAME | 涌美路 728號                                        |                                                      |                                                               |
| DISTRICT                              | 青                                               |                                                      | 九龍 新界 <b>國内</b> Mainland China                                |

#### 樂施會 OXFAM Hong Kong | 無窮世界 World Without Poverty

### SPECIAL EDUCATION CODE



#### It will NOT affect the place allocation. Special needs include:

- intellectual disability
- autism spectrum disorders
- attention deficit/ hyperactivity disorder

- · physical disability
- visual impairment
- hearing impairment
- speech and language impairment

## CHINESE AS THE LEARNING MEDIUM





In case parents consider that the applicant child may still have difficulties studying in a school with an immersed Chinese language environment at this stage.



Please indicate on the application form that the applicant child cannot use Chinese as the learning medium.

→ allocate to schools traditionally admitting more NCS students



#### 教育局

EDUCATION BUREAU

#### 教育局存根

EDB'S COPY

### 小一入學申請編號

#### 小一入學申請表 (2022)

APPLICATION FORM FOR ADMISSION TO PRIMARY ONE (2022)

#### 此表格只適用