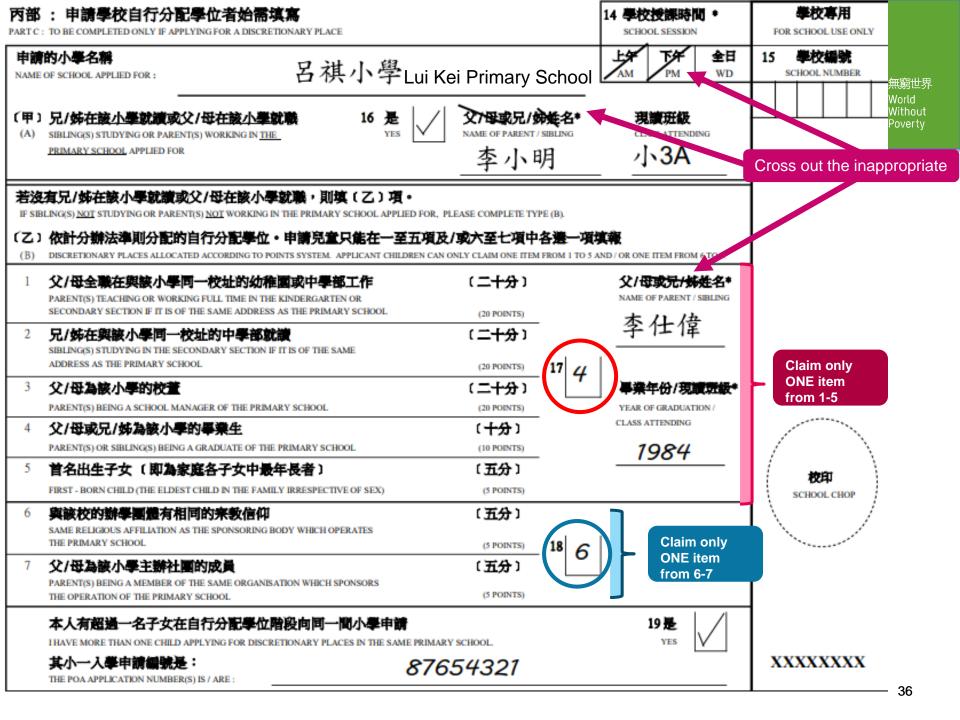

## TYPE B – POINTS SYSTEM (20%)

無窮世界 World Without Poverty

| Item | Content                                                                                                                             | Point |
|------|-------------------------------------------------------------------------------------------------------------------------------------|-------|
| 1    | Parent(s) teaching or working full-time in the kindergarten or secondary section if it is of the same address as the primary school | 20    |
| 2    | Sibling(s) studying in the secondary section if it is of the same address as the primary school                                     | 20    |
| 3    | Parent(s) being a school manager of the primary school                                                                              | 20    |
| 4    | Parent(s) or sibling(s) being a graduate of the primary school                                                                      | 10    |
| 5    | First-born child (the eldest child in the family irrespective of sex)                                                               | 5     |
| 6    | Same religious affiliation as the sponsoring body which operates the primary school                                                 | 5     |
| 7    | Parent(s) being a member of the same organisation which sponsors the operation of the primary school                                | 5     |

Applicant children may claim only one relationship from items (1) to (5) and / or one from items (6) to (7) and will be awarded the appropriate points for the relationships claimed upon verification.

## FORM FILLING